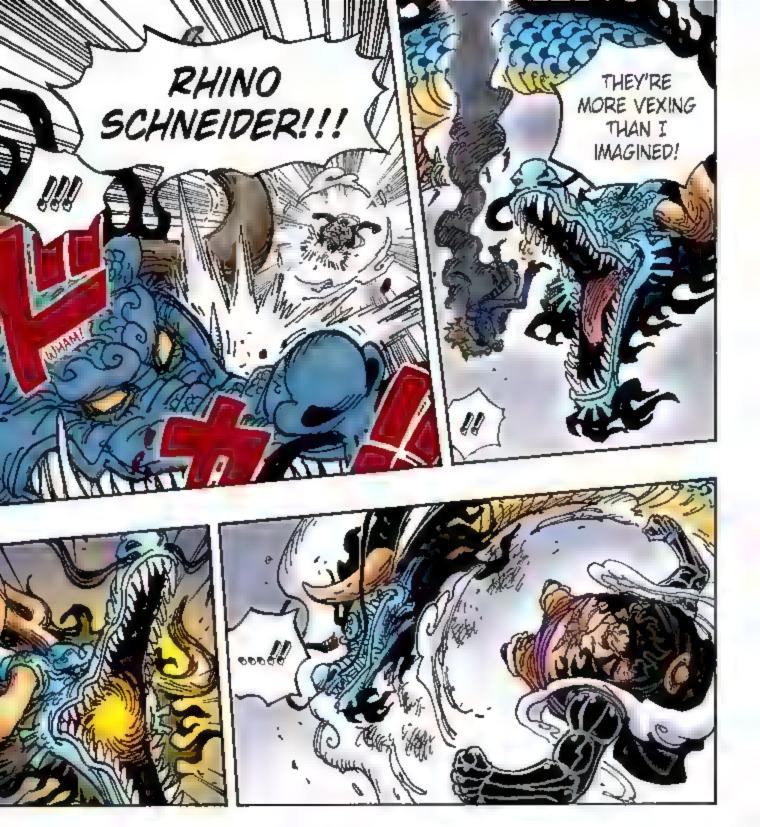

forces chase after him and decide to launch a sneak attack. With new powerful friends in tow, the raid on Onigashima begins!! While the Emperor's followers block the way on the Island, Kaido's daughter Yamato shows up and swears to fight on Luffy's side. The Red-Scabbards samural face off against Kaido on the roof of the castle, fighting to avenge their beloved Lord Oden. But Kaido steadily gains the upper hand... Luffy and others are heading for the roof too, but Kaido's henchman stand in their way.